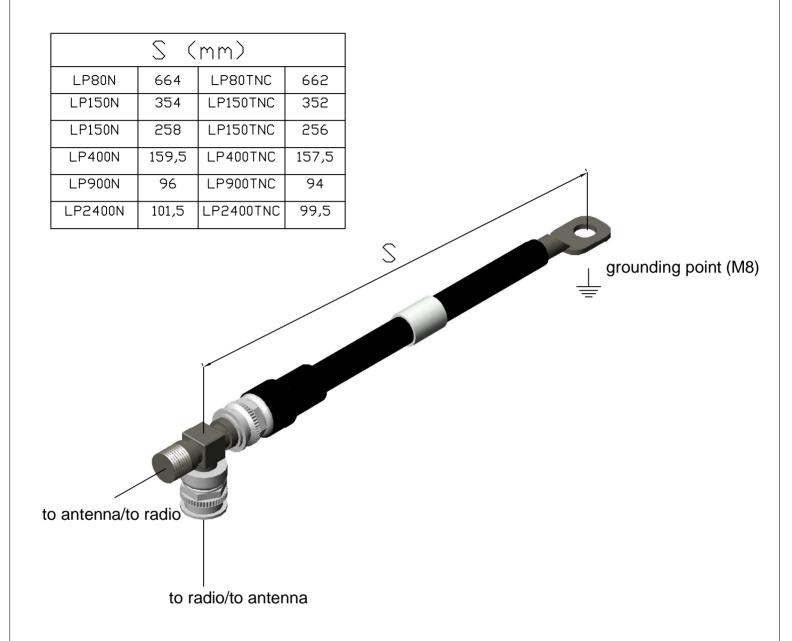

## ComAnt LP Installation instructions

The preferred location for lightning protector is outside of protected zone

The lightning protector can be inserted to feedline in both directions

Grounding to central grounding bar or equivalent Grounding cables of minimum 16 mm<sup>2</sup>

Grounding point is mounted by properly tightened M8 bolt

The contact surfaces at the grounding point shall be clean and dry

LP-N(N-female - N-male) is IP67 LP-TNC (TNC-female - TNC-male) is IP62

For proper weather protection all connectors and cable junctions should be covered by self-amalgamating tape or equivalent